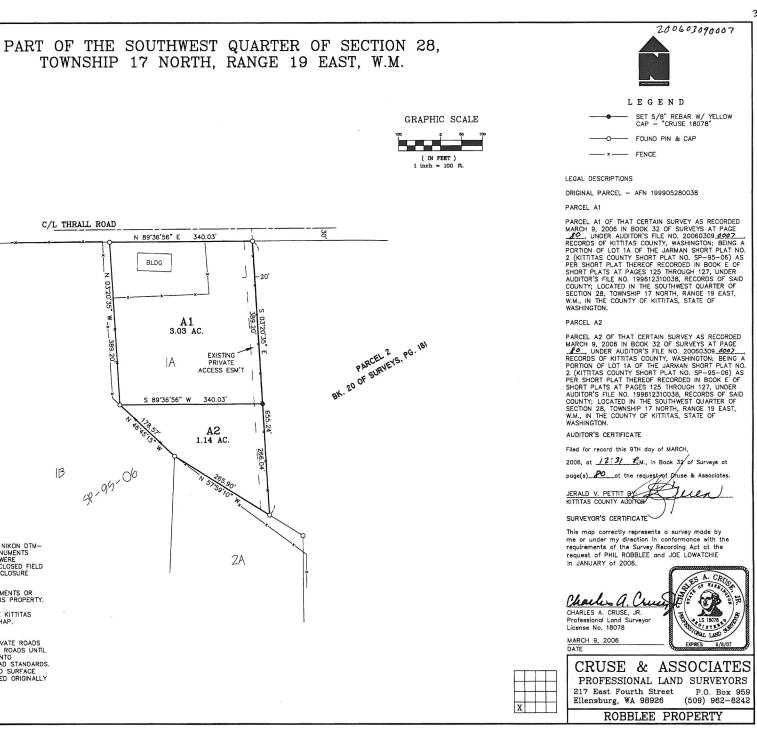

32-80

NOTES:

1. THIS SURVEY WAS PERFORMED USING A NIKON DTM-521 TOTAL STATION. THE CONTROLLING MONUMENTS AND PROFERTY CORNERS SHOWN HEREON WERE LOCATED, STAKED AND CHECKED FROM A CLOSED FIELD TRAVERSE IN EXCESS OF 1:10.000 LINEAR CLOSURE AFTER AZIMUTH ADJUSTMENT.

2. THIS SURVEY MAY NOT SHOW ALL EASEMENTS OR IMPROVEMENTS WHICH MAY PERTAIN TO THIS PROPERTY.

3. THESE PARCELS ARE EXEMPT FROM THE KITTITAS COUNTY SUBDIVISION ORDINANCE UNDER CHAP. 16.04.020(2).

4. KITTITAS COUNTY WILL NOT ACCEPT PRIVATE ROADS FOR MAINTENANCE AS PUBLIC STREETS OR ROADS UNTIL SUCH STREETS OR ROADS ARE BROUGHT INTO CONFORMANCE WITH CURRENT COUNTY ROAD STANDARDS. THIS REQUREMENT WILL INCLUED THE HARD SURFACE PAVING OF ANY STREET OR ROAD SURFACED ORIGINALLY WITH GRAVEL.