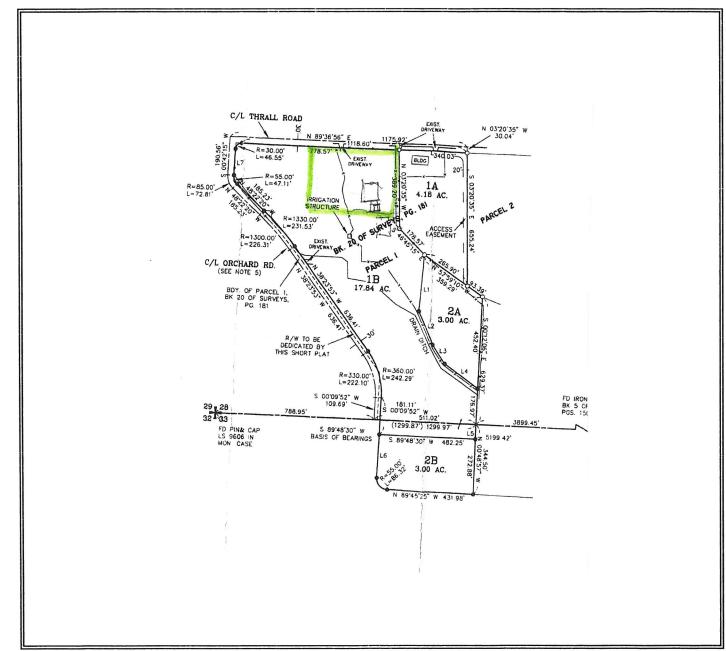

#### LEGAL DESCRIPTION FOR LOT 1B JARMAN SHORT PLAT NO. 2 JARMAN HOUSE PARCEL

THE NORTH 315.58 FEET OF THE EAST 413.54 FEET (WHEN MEASURED AT RIGHT ANGLES TO THE NORTH AND EAST BOUNDARIES RESPECTFULLY) OF LOT 1B OF THE JARMAN SHORT PLAT NO. 2 (SP-95-06), AS RECORDED IN BOOK E OF SHORT PLATS, PAGES 125 AND 126, UNDER AUDITOR'S FILE NUMBER 199612310038, RECORDS OF KITTITAS COUNTY, STATE OF WASHINGTON, BEING A PORTION OF SECTION 28, TOWNSHIP 17 NORTH, RANGE 19 EAST, W.M., KITTITAS COUNTY, WASHINGTON.

#### **CONTAINING 3.00 ACRES**

Phone: (509) 674-7433 Fax: (509) 674-7419

www.EncompassES.net

#### LEGAL DESCRIPTION FOR LOT 1B JARMAN SHORT PLAT NO. 2

LOT 1B OF JARMAN SHORT PLAT NO. 2 (SP-95-06), AS RECORDED IN BOOK E OF SHORT PLATS, PAGES 125 AND 126, UNDER AUDITOR'S FILE NUMBER 199612310038, RECORDS OF KITTITAS COUNTY, STATE OF WASHINGTON, BEING A PORTION OF SECTION 28 AND 33, TOWNSHIP 17 NORTH, RANGE 19 EAST, W.M., KITTITAS COUNTY, WASHINGTON.

EXCEPT THE NORTH 315.58 FEET OF THE EAST 413.54 FEET (WHEN MEASURED AT RIGHT ANGLES TO THE NORTH AND EAST BOUNDARIES RESPECTFULLY), OF SAID LOT 1B OF SAID JARMAN SHORT PLAT NO. 2.

www.EncompassES.net

\$575 Adminis, dive Segregation per page
\$50 Combination
\$50.00 Mortgage Purposes Only Segregation